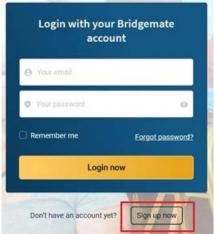

#### Create a Bridgemate account on the Bridgemate Play website

To use Bridgemate Play you need a Bridgemate account. In case you use the Bridgemate App, you already have such an account. If you do not have an account yet, you can either make an account via the Bridgemate app (using your mobile

device) or on the Bridgemate Play (<u>www.bridgemate.club</u>) website.

- 1. Open your internet browser; go to <a href="https://www.bridgemate.club">https://www.bridgemate.club</a>
- 2. Click "Sign up Now".
- 3. Enter your First name. Last name, Country, Email address and password. Agree with the Terms of use and Privacy Policy and click on "Create account". An email is sent to the specified email address with a link to complete your Bridgemate account creation.
- 4. Go to your email program and open the email that was sent to you. Click on the link in the email to confirm your account. If you cannot find the email, it may have ended up in your spam box or you have mistyped your email address. In that case, create your account once more.