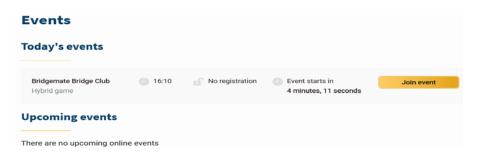

#### Pre-registration for an event

In case pre-registration for an event is required, you can register using the yellow "Register" Button.

If pre-registration is not required, it will show "No registration" and you can enter the session's lobby shortly before the session starts.

#### Join event

When the lobby opens up (usually about 30 minutes before the start of the session), a "Join event" button will appear for that session.

Click on the "Join event" button to access the lobby area of the game.