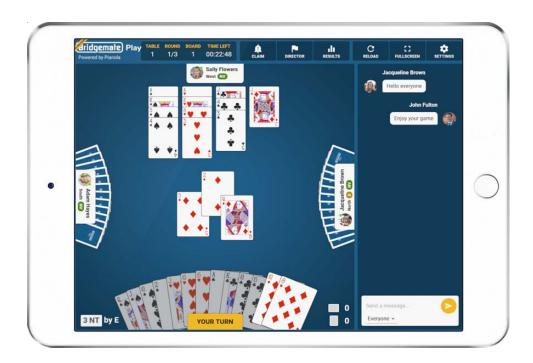

#### Playing a board

When the director starts the game, you will be taken to your first table and the first board is automatically started. You can chat with the other people at the table openly or in a private chat with your opponents.

#### **Bidding**

Choose your bids and then click to confirm. This is also where you make any alert to your opponents Bridgemate Play uses "self alerts", which are seen by you and your opponents but not your partner.

#### **Playing**

Playing proceeds normally by clicking on the card that you want to play.

#### **Tools and options**

During play, you have the following additional options as well as the "Chat" menu on the right...

**Chat** You can send a message to everybody at the table or to your opponents only.

#### **Claiming**

If you want to make a claim press the claim button, select how many of the remaining tricks you're claiming and provide an explanation to your opponents. If they both accept your claim, the hand ends and you move on to the next. If either of them reject your claim, the director is called to resolve how many tricks are to be awarded.

#### **Director**

If you need the director, press to call him/her. The game is paused until (s)he arrives at the table.

#### Results

Click to see the current rankings. When the online game is finished, your club processes the scores normally and published results in the usual way. Also, you can view the resuls board percentages, hand records, etc., on the Bridgemate App.

#### Reload

If anything unexpected happens (perhaps an outage with your internet connection), press the reload button to refresh the page. This resolves most issues.

#### **Fullscreen**

Bridgemate Play is best if you give it the most screen space you can. Press the fullscreen button to use the whole of your device's screen.

#### System Card

To enter or edit your partnership system card, click on the **System** button This information is stored on the Bridgemate Play servers and every time you play with the partner, this system card is used. The system card is automatically displayed to your opponents at the start of each round.

#### **Settings**

There are various options available during play, although some are not available depending on the size of your screen.