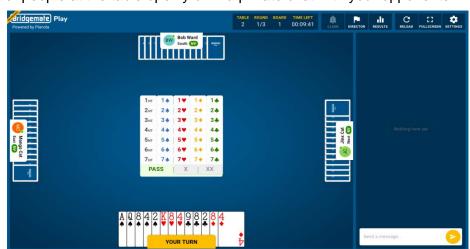

#### Playing a board

When the director starts the game, you will be taken to your first table and the first board is automatically started. You can chat with the other people at the table openly or in a private chat with your opponents.

#### **Playing**

Playing proceeds normally by clicking on the card that you want to play.