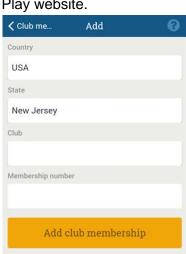

#### Registering via the Bridgemate App

- Sign in to the Bridgemate App from your device.
- Click on ""Add Club Membership"
- Select the Country and State where the club is located.
- Click on the "Club" field to find & select the club where you want to play.
- Enter your ACBL member number or pseudo number used at the club.
- Click on "Add Club Membership" to confirm your registration.