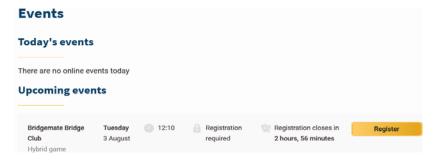

#### Join the online game

You can play online using your computer (Windows or Mac), iPad or Android tablet. An internet connection is required.

Go to <a href="https://www.bridgemate.club">https://www.bridgemate.club</a> and log in with your Bridgemate account. You can see the upcoming events at the "Events" tab.

#### Pre-registration for an event

In case pre-registration for an event is required, you can register using the yellow "Register" Button.

If pre-registration is not required, it will show "No registration" and you can enter the session's lobby shortly before the session starts.