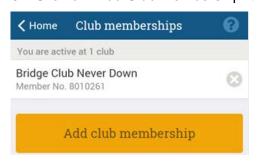

#### Registering via the Bridgemate App

- Sign in to the Bridgemate App from your device.
- Click on ""Add Club Membership"
- Select the Country and State where the club is located.
- Click on the "Club" field to find & select the club where you want to play.
- Enter your ACBL member number or pseudo number used at the club.
- Click on "Add Club Membership" to confirm your registration.

If you play at more than one club, you can add more memberships. There is a different screen used to add memberships.

If the club validates registrations, your registration is pending until it's validated by the club. A pending registration is identified by an exclamation point.