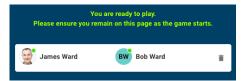

#### The Lobby

When you join a game, you will enter the 'lobby' area. This is where you choose your partner and chat

with other players until the director starts the game.

Select your partner by clicking on the "My partner" button next to the name of your partner. Be sure to choose your partner before the game start time as only players who have formed a partnership will be included in the game when the director starts the game.

If you select the wrong partner by accident, you can undo the partnership by clicking the trash can next to your names: