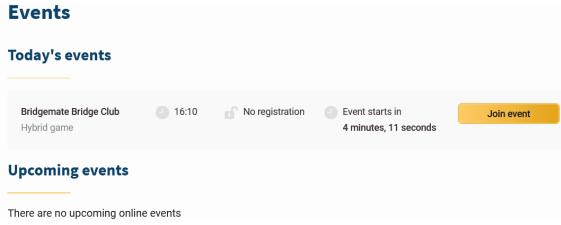

#### Pre-registration for an event

In case pre-registration for an event is required, you can register using the yellow "Register" Button.

If pre-registration is not required, it will show "No registration" and you can enter the session's lobby shortly before the session starts.

#### Join event

When the lobby opens up (usually about 30 minutes before the start of the session), a "Join event" button will appear for that session.

Click on the "Join event" button to access the lobby area of the game.