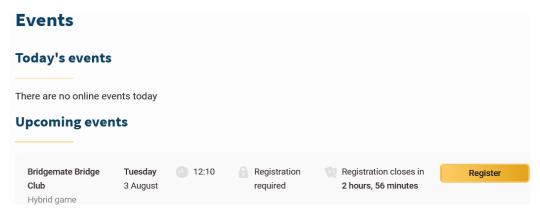

#### Join the online game

You can play online using your computer (Windows or Mac), iPad or Android tablet. An internet connection is required.

Go to <a href="https://www.bridgemate.club">https://www.bridgemate.club</a> and log in with your Bridgemate account. You can see the upcoming events at the "Events" tab.

#### Pre-registration for an event

In case pre-registration for an event is required, you can register using the yellow "Register" Button.

If pre-registration is not required, it will show "No registration" and you can enter the session's lobby shortly before the session starts.

#### Join event

When the lobby opens up (usually about 30 minutes before the start of the session), a "Join event" button will appear for that session.

Click on the "Join event" button to access the lobby area of the game.