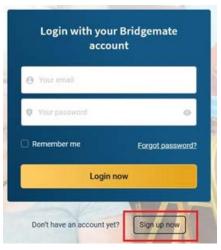

#### Create a Bridgemate account on the Bridgemate Play website

To create a Bridgemate account via the Bridgemate Play website, follow these steps:

- 1. Open your internet browser; go to <a href="https://www.bridgemate.club">https://www.bridgemate.club</a>
- 2. Click "Sign up Now".
- 3. Enter your First name. Last name, Country, Email address and password. Agree with the Terms of use and Privacy Policy and click on "Create account". An email is sent to the specified email address with a link to complete your Bridgemate account creation.
- 4. Go to your email program and open the email that was sent to you. Click on the link in the email to confirm your account. If you cannot find the email, it may have ended up in your spam box or you have mistyped your email address. In that case, create your account once more.