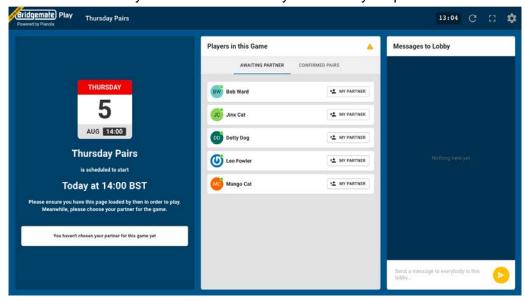

#### The Lobby

When you join a game, you will enter the 'lobby' area. This is where you choose your partner and chat

with other players until the director starts the game.

Select your partner by clicking on the "My partner" button next to the name of your partner. Be sure to choose your partner before the game start time as only players who have formed a partnership will be included in the game when the director starts the game.