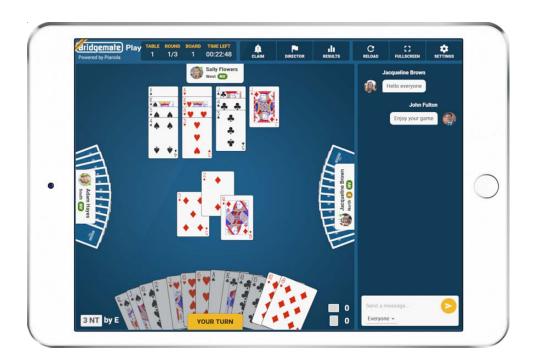

#### Playing a board

When the director starts the game, you will be taken to your first table and the first board is automatically started. You can chat with the other people at the table openly or in a private chat with your opponents.

#### **Bidding**

Choose your bids and then click to confirm. This is also where you make any alert to your opponents Bridgemate Play uses "self alerts", which are seen by you and your opponents but not your partner.

#### **Playing**

Playing proceeds normally by clicking on the card that you want to play.

#### **Tools and options**

The header contains information about the game, buttons to make a claim, call the director, view the results, reload the page, change to full screen, and adjust your settings.

#### **Claiming**

If you want to make a claim press the claim button, select how many of the remaining tricks you're claiming and provide an explanation to your opponents. If they both accept your claim, the hand ends and you move on to the next. If either of them reject your claim, the director is called to resolve how many tricks are to be awarded.

#### **Director**

If you need the director, press to call him/her. The game is paused until (s)he arrives at the table.

#### Results

Click to see the current rankings

#### Reload

If anything unexpected happens (perhaps an outage with your internet connection), press the reload button to refresh the page. This resolves most issues.

#### **Fullscreen**

Bridgemate Play is best if you give it the most screen space you can. Press the fullscreen button to use the whole of your device's screen.

#### System

Here you can write down the system card of your partnership. This information is stored on the Bridgemate Play servers and every time you play with the partner you're currently playing with, this system card is used. The system card is automatically displayed to your opponents at the start of each round.

#### **Settings**

There are various options available during play, although some are not available depending on the size of your screen.