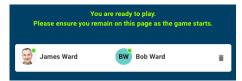

If you select the wrong partner by accident, you can undo the partnership by clicking the trash can next to your names: