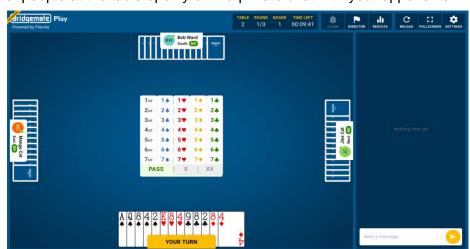

#### Playing a board

When the director starts the game, you will be taken to your first table and the first board is automatically started. You can chat with the other people at the table openly or in a private chat with your opponents.

#### **Bidding**

Choose your bids and then click to confirm. This is also where you make any alert to your opponents Bridgemate Play uses "self alerts", which are seen by you and your opponents but not your partner.

#### **Playing**

Playing proceeds normally by clicking on the card that you want to play.

#### **Tools and options**

The header contains information about the game, buttons to make a claim, call the director, view the results, reload the page, change to full screen, and adjust your settings.