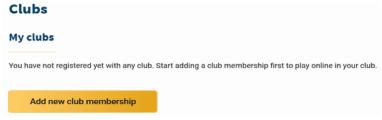

#### Registering with your club on the Bridgemate Play website

If you want to register with your club through the Bridgemate Play website, follow these steps:

- 1. Open your internet browser and go to <a href="https://www.bridgemate.club">https://www.bridgemate.club</a>
- 2. Log in with your Bridgemate account credentials.
- 3. Click "Clubs" on the left side.
- 4. Click "Add new club membership" to add a club registration:

5. Select your club, enter your membership number and click "Add membership". Your club membership is now registered. You will see something like this: