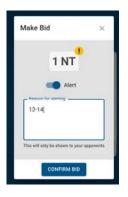

#### **Bidding**

Choose your bids and then click to confirm. This is also where you make any alert to your opponents Bridgemate Play uses "self alerts", which are seen by you and your opponents but not your partner.